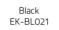

Bright Light is a modern interpretation of the classic chamber candleholder in Nordic simplicity, made from natural materials such as oak and leather.

## Bright Light / Big

BY WIRTH ENGELUND

Material Oak, leather, metal Dimensions Ø120 x H65 mm