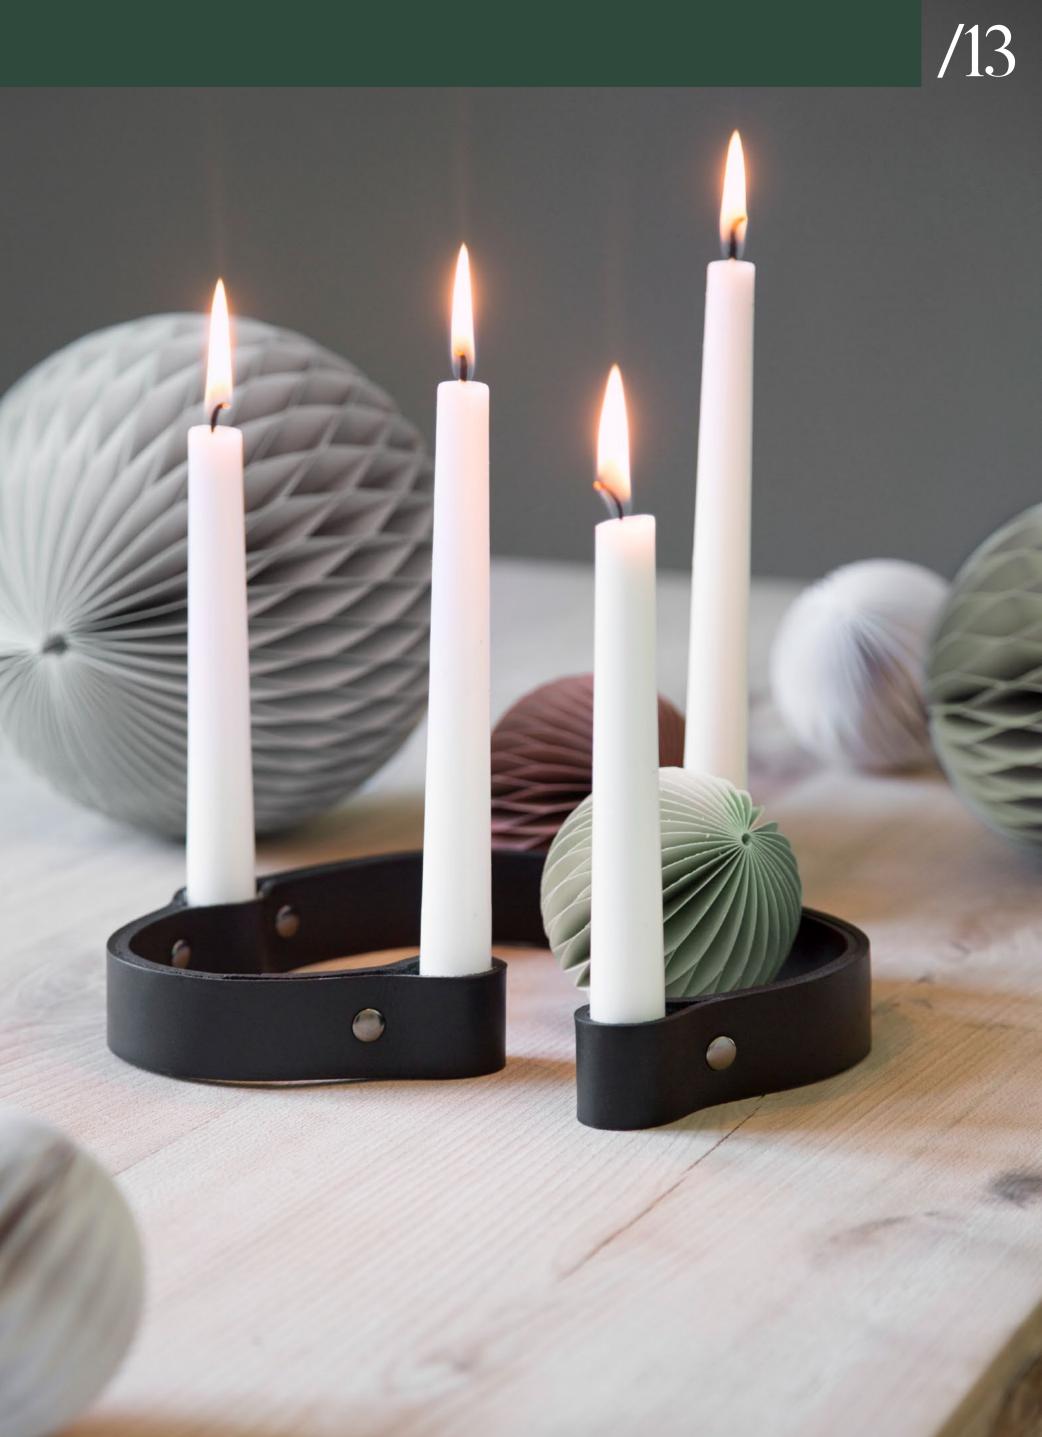

Belt 4 Candles is a modern hide leather candle holder with a no-frills design. It offers space for four candles and is therefore perfect as an Advent candle holder. It can also be used year round with the glass vase that comes with it.

### Belt 4 Candles

BY WIRTH ENGELUND

Material Core leather Dimensions L630 x H35 mm Includes Glass Tube.

Bright Light / Small

BY WIRTH ENGELUND

Material Oak, leather, metal Dimensions Ø100 x H75 mm