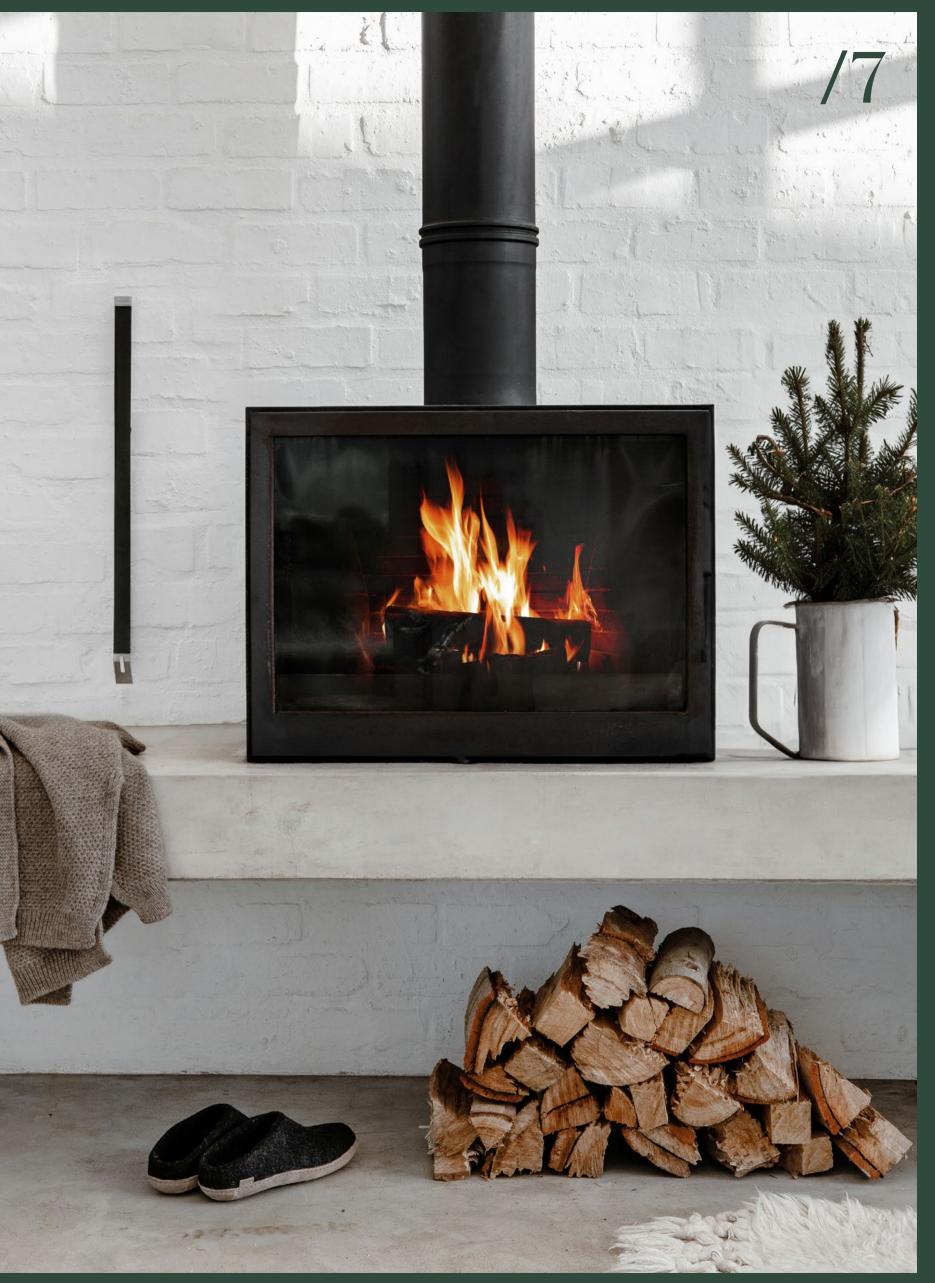

Cozy up at the fireplace this Christmas with the EKTA Living Firekeeper. Its design aesthetic offers a sleek, informed modernisation of the traditional fireplace poker and bellows. It is ideal for starting or tending fires in woodburning stoves, open fireplaces and outdoor grills. Simply blow on the mouthpiece to revive your fire or use it as a poker to turn your coals. A magnetic rest can be attached to a wall to allow the Firekeeper to be stored in a minimalist way.

The design aesthetic of the Firekeeper offers a sleek, informed modernisation of the traditional fireplace poker and old bulky bellows. It is ideal for starting or tending fires in wood-burning stoves, open fireplaces and outdoor grills. A magnetic rest can be attached to a wall to allow the Firekeeper to be stored in a minimalist way.

### Firekeeper

BY KNUD HOLSCHER

Stainless steel, lacquered Material black steel

Dimensions L670 mm

Black 9912221011

EKTA Living Bymosevej 17, DK-3200, Helsinge +45 70 555 888 | info@ektaliving.com www.ektaliving.com