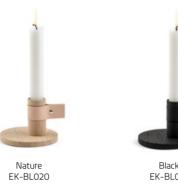

Bright Light is a modern interpretation of the classic chamber candleholder in Nordic simplicity, made from natural materials such as oak and leather.

### Belt 4 Candles

BY WIRTH ENGELUND

Material Core leather Dimensions L630 x H35 mm Includes Glass Tube.

Bright Light / Small

BY WIRTH ENGELUND

Material Oak, leather, metal Dimensions Ø100 x H75 mm