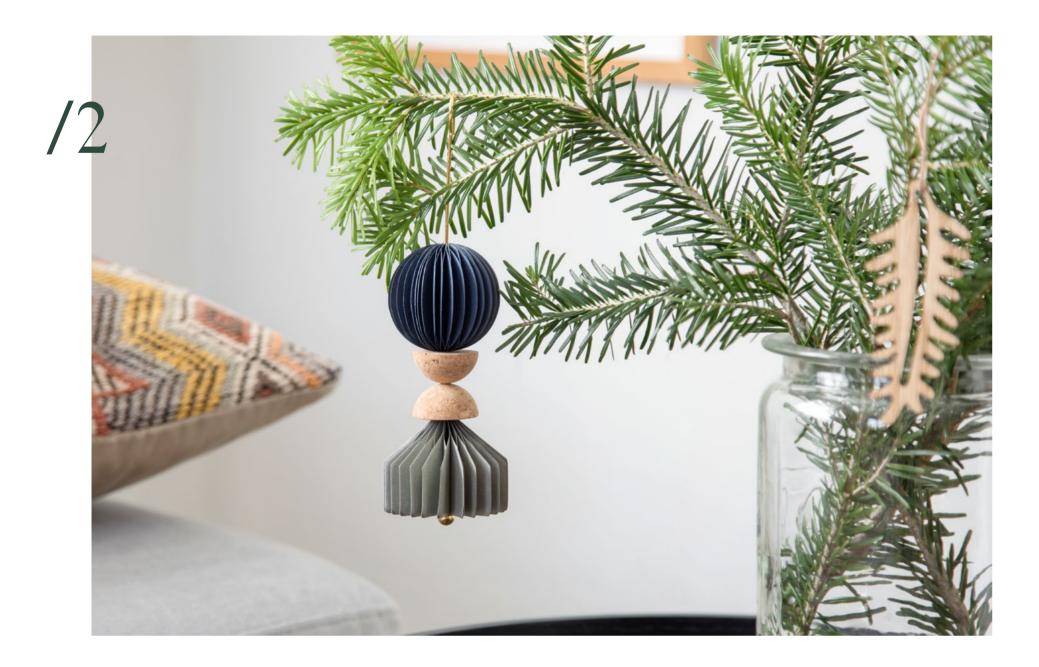

The Christmas ornament collection includes the products "Christmas Sticks Candle", "Christmas Sticks" and "Christmas Sticks Ornaments".

The innovative yet classic tree candle holder "Christmas Sticks Candle" and the simple Christmas tree pendant (with hook) "Christmas Sticks" come with three to four different ornaments. With the "Christmas Sticks Candle", the ornaments act as a counterweight under the candle.