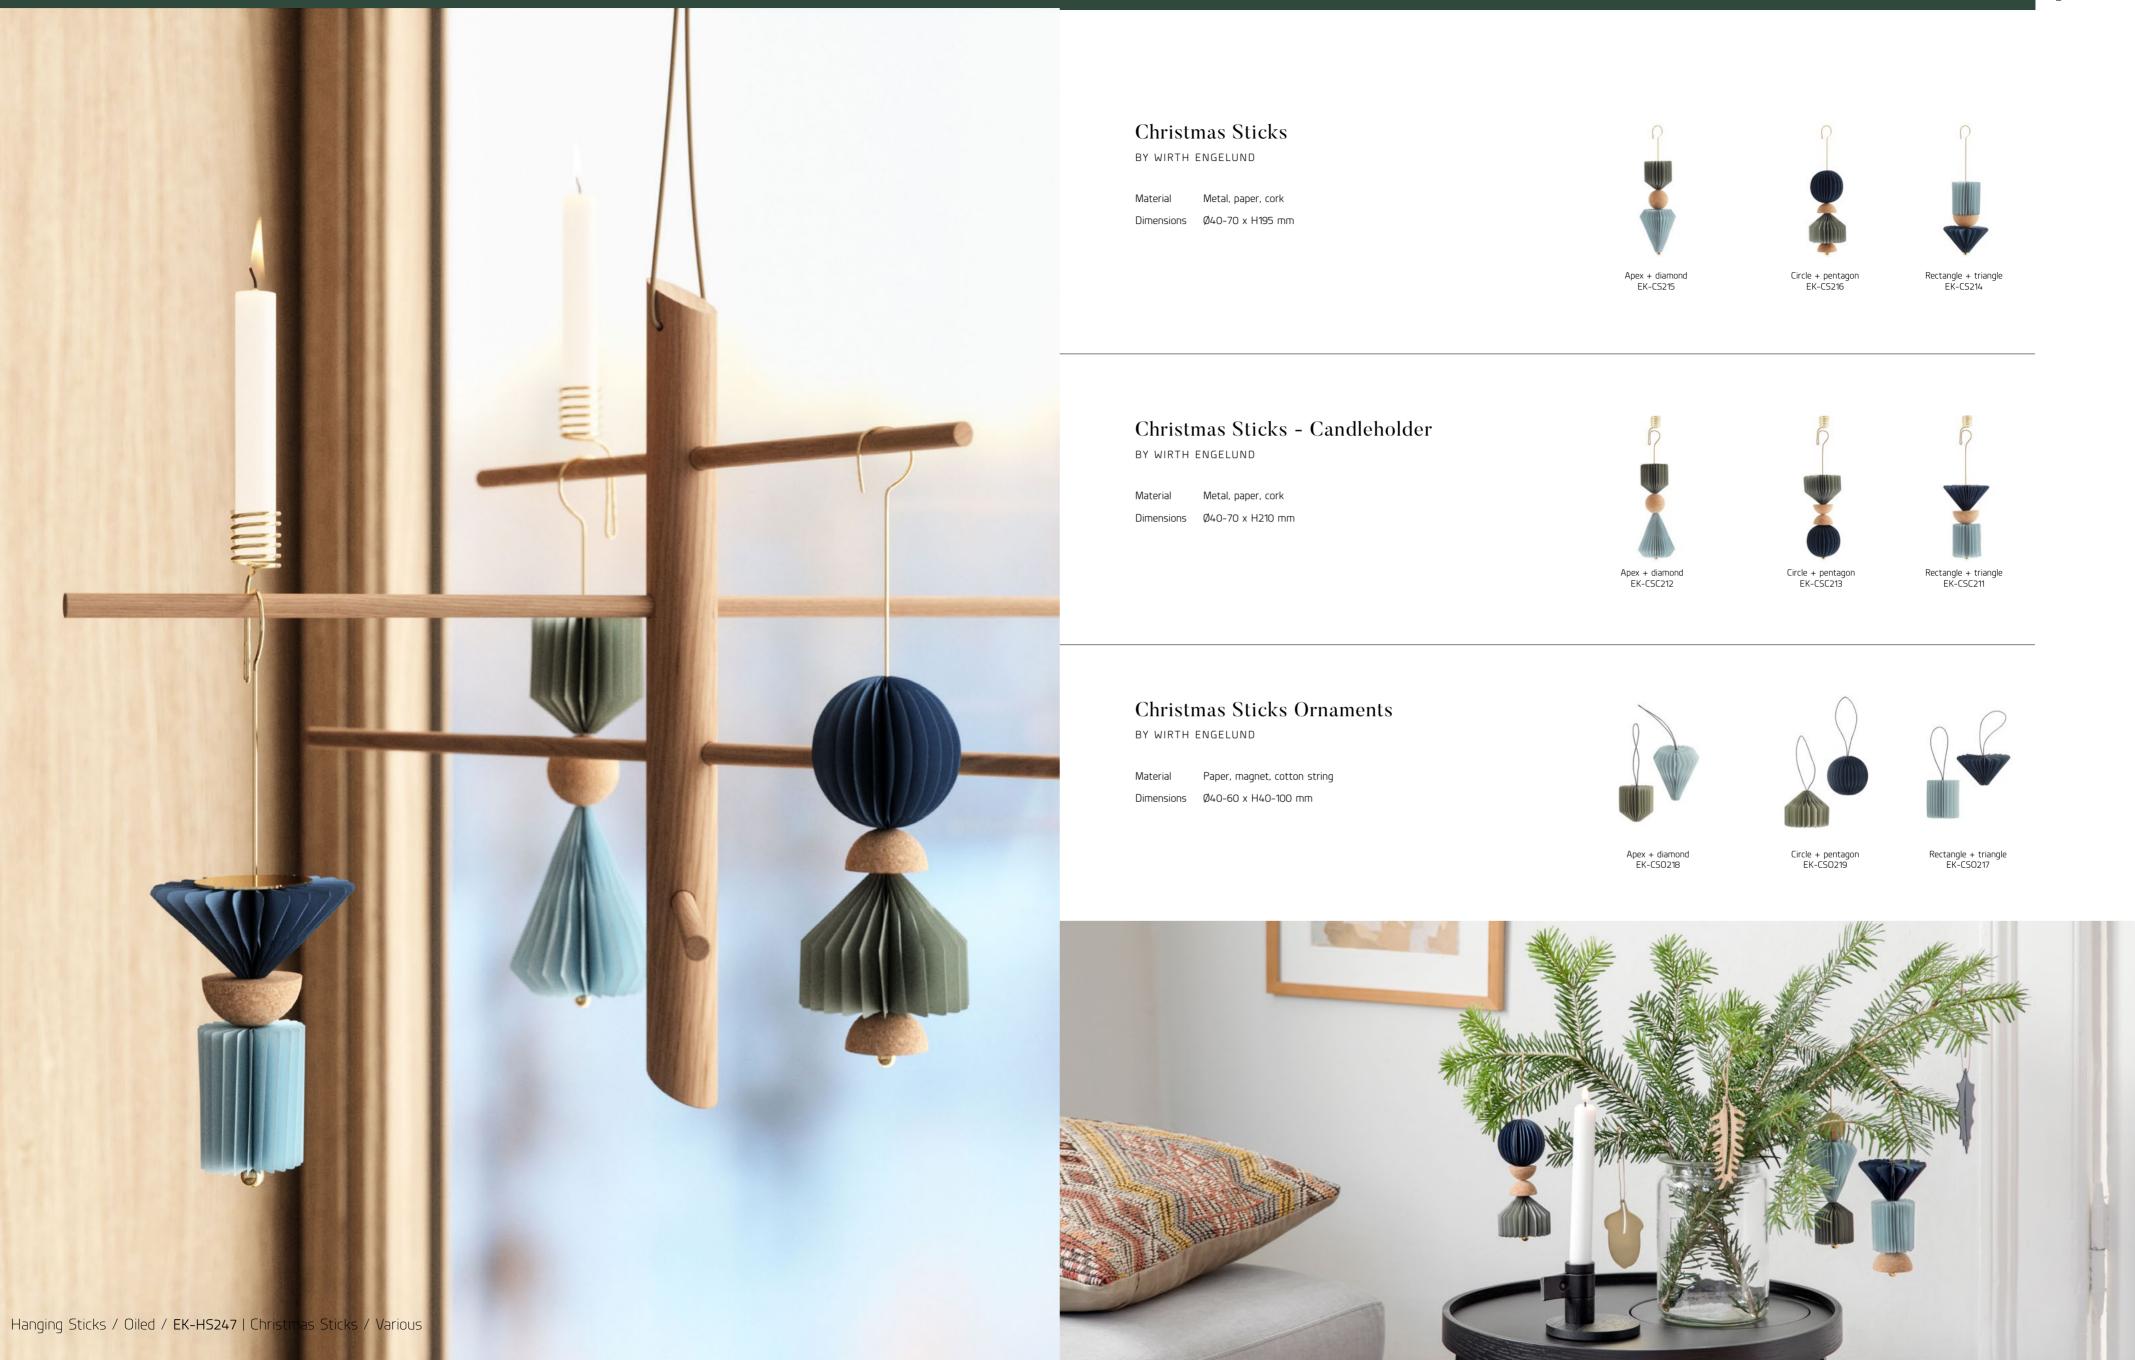

Our sustainable Christmas tree lasts for many years and can also be used in other contexts. Depending on your taste, the filigrantree can be designed in unique ways and given completely different looks based on your preferences. Whether as an Advent calendar for the children or decorated with candles and ornaments - the filigree tree is guaranteed to arouse anticipation for cozy hours in your own four walls! When it's not in use, you can easily disassemble it and stow it away in the attic or in the farthest corner of your closet in the cotton bag that comes with it. The concept "Christmas Sticks" is based on a "design it yourself" concept that allows you to add a personal touch to your Christmas decorations. At the same time, the aesthetic design is designed for durability and longevity - like all EKTA products.

The Christmas ornament collection includes the products "Christmas Sticks Candle", "Christmas Sticks" and "Christmas Sticks Ornaments".

The innovative yet classic tree candle holder "Christmas Sticks Candle" and the simple Christmas tree pendant (with hook) "Christmas Sticks" come with three to four different ornaments. With the "Christmas Sticks Candle", the ornaments act as a counterweight under the candle.