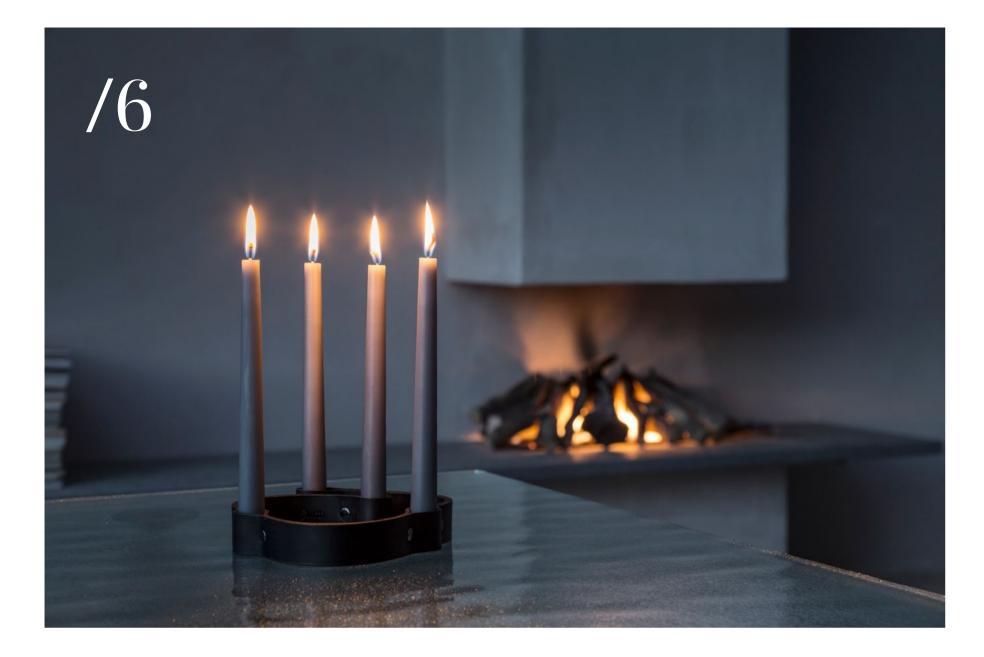

Belt 4 Candles is a modern hide leather candle holder with a no-frills design. It offers space for four candles and is therefore perfect as an Advent candle holder. It can also be used year round with the glass vase that comes with it.

### Belt 4 Candles

BY WIRTH ENGELUND

Material Core leather Dimensions L630 x H35 mm Includes Glass Tube.

Bright Light / Small

BY WIRTH ENGELUND

Material Oak, leather, metal Dimensions Ø100 x H75 mm