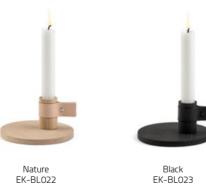

Bright Light is a modern interpretation of the classic chamber candleholder in Nordic simplicity, made from natural materials such as oak and leather.

## Bright Light / Big

BY WIRTH ENGELUND

Material Oak, leather, metal Dimensions Ø120 x H65 mm