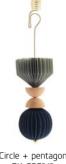

The Christmas ornament collection includes the products "Christmas Sticks Candle", "Christmas Sticks" and "Christmas Sticks Ornaments".

The innovative yet classic tree candle holder "Christmas Sticks Candle" and the simple Christmas tree pendant (with hook) "Christmas Sticks" come with three to four different ornaments. With the "Christmas Sticks Candle", the ornaments act as a counterweight under the candle.