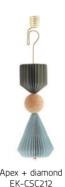

The Christmas ornament collection includes the products "Christmas Sticks Candle", "Christmas Sticks" and "Christmas Sticks Ornaments".

The innovative yet classic tree candle holder "Christmas Sticks Candle" and the simple Christmas tree pendant (with hook) "Christmas Sticks" come with three to four different ornaments. With the "Christmas Sticks Candle", the ornaments act as a counterweight under the candle.