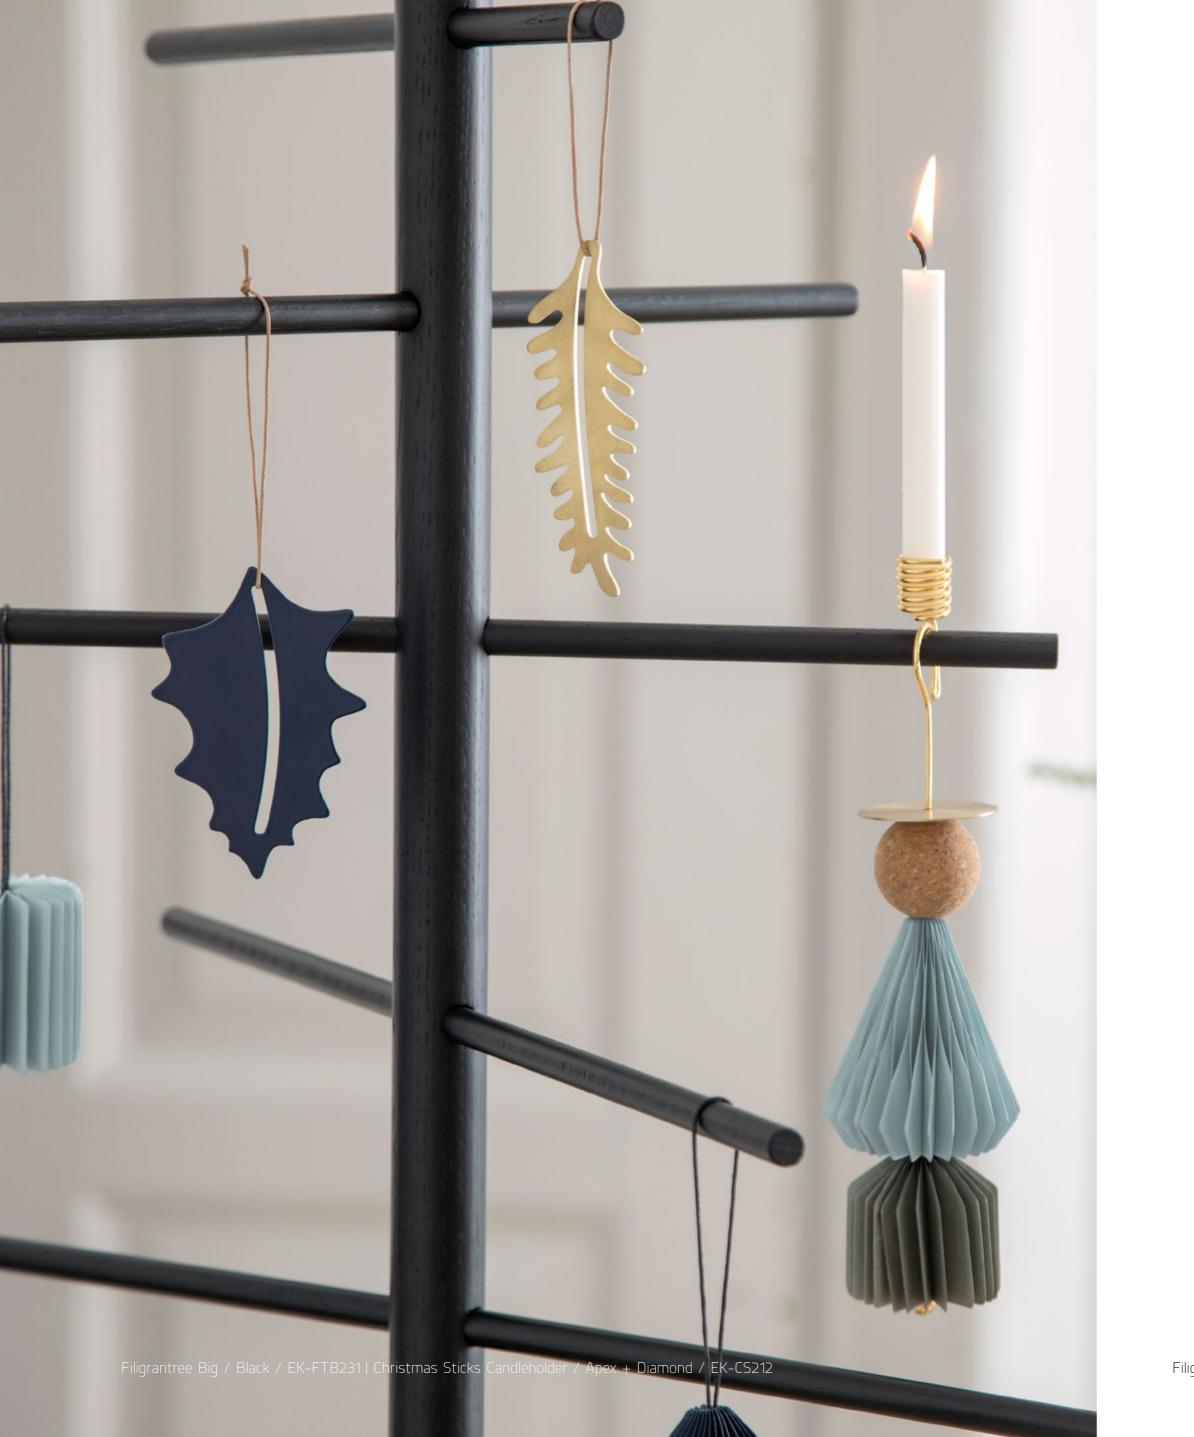

The Christmas ornament collection includes the products "Christmas Sticks Candle", "Christmas Sticks" and "Christmas Sticks Ornaments".

The innovative yet classic tree candle holder "Christmas Sticks Candle" and the simple Christmas tree pendant (with hook) "Christmas Sticks" come with three to four different ornaments. With the "Christmas Sticks Candle", the ornaments act as a counterweight under the candle.