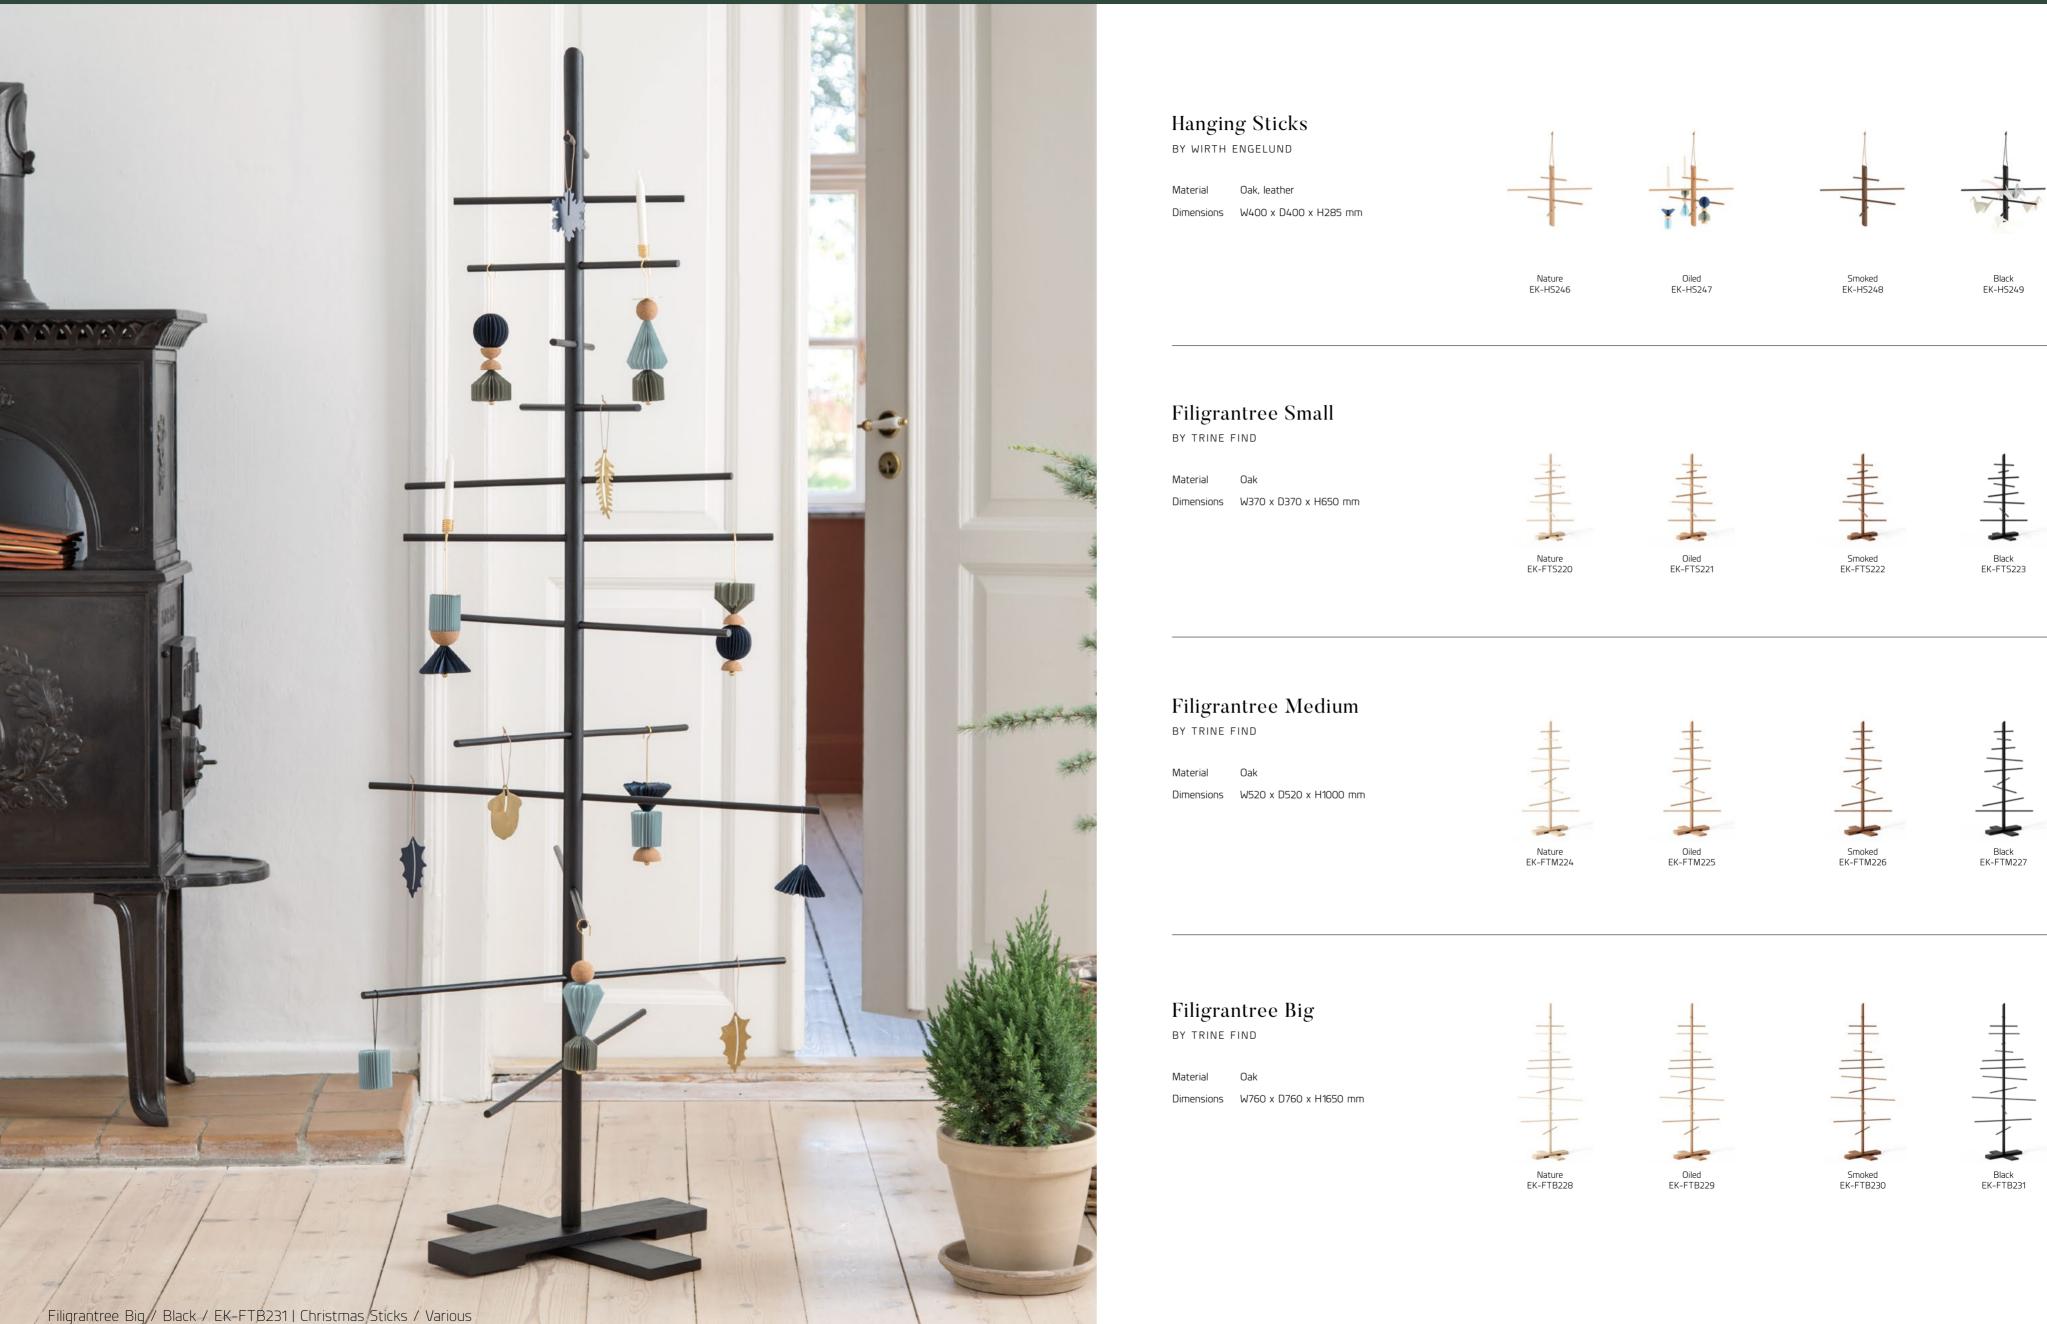

The Filigrantree is a sustainable Christmas tree in every respect. The filigrantree is exclusively available in sustainable oak. The wood comes from responsible forestry: as soon as a tree is felled, a new one is planted immediately.

Our sustainable Christmas tree lasts for many years and can also be used in other contexts. Depending on your taste, the filigrantree can be designed in unique ways and given completely different looks based on your preferences. Whether as an Advent calendar for the children or decorated with candles and ornaments - the filigree tree is guaranteed to arouse anticipation for cozy hours in your own four walls! When it's not in use, you can easily disassemble it and stow it away in the attic or in the farthest corner of your closet in the cotton bag that comes with it. The concept "Christmas Sticks" is based on a "design it yourself" concept that allows you to add a personal touch to your Christmas decorations. At the same time, the aesthetic design is designed for durability and longevity - like all EKTA products.

The Christmas ornament collection includes the products "Christmas Sticks Candle", "Christmas Sticks" and "Christmas Sticks Ornaments".

The innovative yet classic tree candle holder "Christmas Sticks Candle" and the simple Christmas tree pendant (with hook) "Christmas Sticks" come with three to four different ornaments. With the "Christmas Sticks Candle", the ornaments act as a counterweight under the candle.