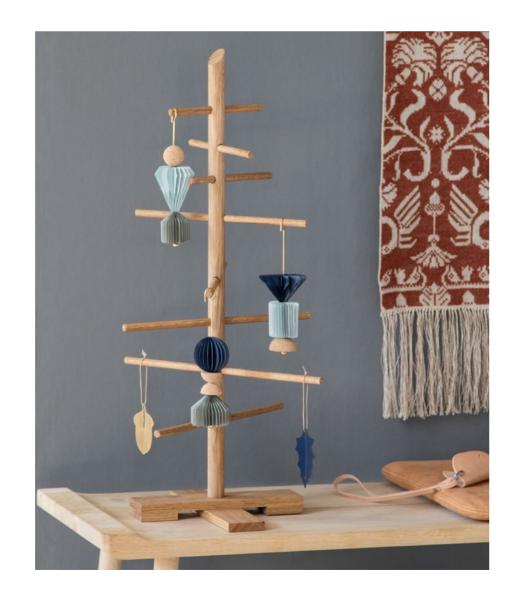

The Filigrantree is a sustainable Christmas tree in every respect. The filigrantree is exclusively available in sustainable oak. The wood comes from responsible forestry: as soon as a tree is felled, a new one is planted immediately.

Our sustainable Christmas tree lasts for many years and can also be used in other contexts. Depending on your taste, the filigrantree can be designed in unique ways and given completely different looks based on your preferences. Whether as an Advent calendar for the children or decorated with candles and ornaments - the filigree tree is guaranteed to arouse anticipation for cozy hours in your own four walls! When it's not in use, you can easily disassemble it and stow it away in the attic or in the farthest corner of your closet in the cotton bag that comes with it. The concept "Christmas Sticks" is based on a "design it yourself" concept that allows you to add a personal touch to your Christmas decorations. At the same time, the aesthetic design is designed for durability and longevity - like all EKTA products.

The Christmas ornament collection includes the products "Christmas Sticks Candle", "Christmas Sticks" and "Christmas Sticks Ornaments".

The innovative yet classic tree candle holder "Christmas Sticks Candle" and the simple Christmas tree pendant (with hook) "Christmas Sticks" come with three to four different ornaments. With the "Christmas Sticks Candle", the ornaments act as a counterweight under the candle.