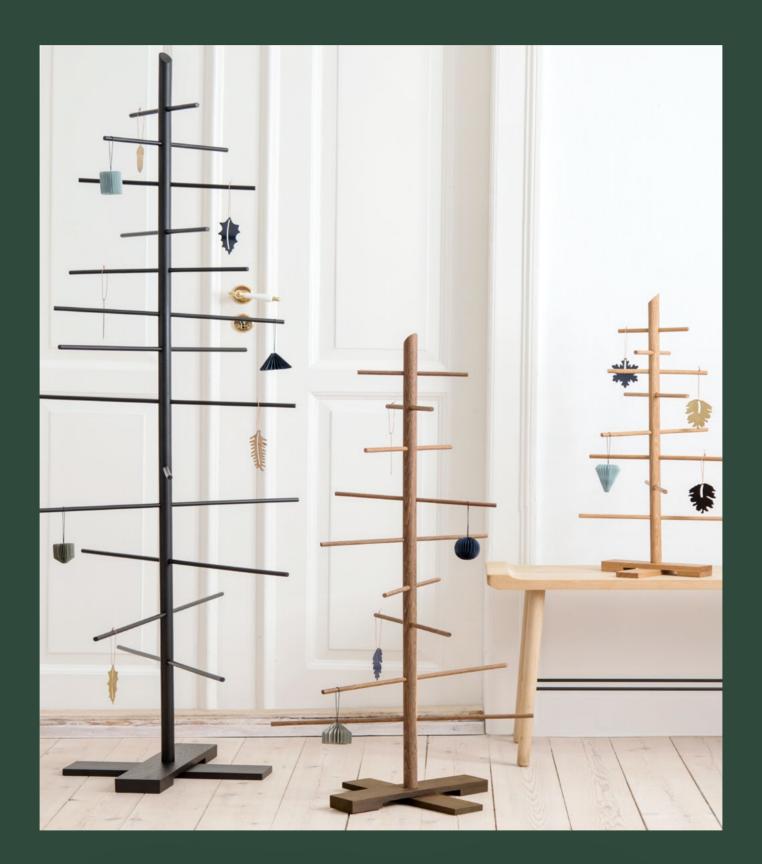

The Filigrantree is a sustainable Christmas tree in every respect. The filigrantree is exclusively available in sustainable oak. The wood comes from responsible forestry: as soon as a tree is felled, a new one is planted immediately.

Our sustainable Christmas tree lasts for many years and can also be used in other contexts. Depending on your taste, the filigrantree can be designed in unique ways and given completely different looks based on your preferences. Whether as an Advent calendar for the children or decorated with candles and ornaments - the filigree tree is guaranteed to arouse anticipation for cozy hours in your own four walls! When it's not in use, you can easily disassemble it and stow it away in the attic or in the farthest corner of your closet in the cotton bag that comes with it. The concept "Christmas Sticks" is based on a "design it yourself" concept that allows you to add a personal touch to your Christmas decorations. At the same time, the aesthetic design is designed for durability and longevity - like all EKTA products.

The Christmas ornament collection includes the products "Christmas Sticks Candle", "Christmas Sticks" and "Christmas Sticks Ornaments".

The innovative yet classic tree candle holder "Christmas Sticks Candle" and the simple Christmas tree pendant (with hook) "Christmas Sticks" come with three to four different ornaments. With the "Christmas Sticks Candle", the ornaments act as a counterweight under the candle.