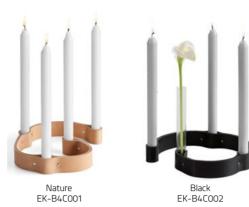

Belt 4 Candles is a modern hide leather candle holder with a no-frills design. It offers space for four candles and is therefore perfect as an Advent candle holder. It can also be used year round with the glass vase that comes with it.

### Belt 4 Candles

BY WIRTH ENGELUND

Material Core leather Dimensions L630 x H35 mm Includes Glass Tube.

Bright Light / Small

BY WIRTH ENGELUND

Material Oak, leather, metal Dimensions Ø100 x H75 mm