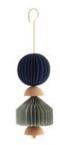

The Christmas ornament collection includes the products "Christmas Sticks Candle", "Christmas Sticks" and "Christmas Sticks Ornaments".

The innovative yet classic tree candle holder "Christmas Sticks Candle" and the simple Christmas tree pendant (with hook) "Christmas Sticks" come with three to four different ornaments. With the "Christmas Sticks Candle", the ornaments act as a counterweight under the candle.