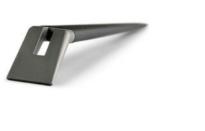

Cozy up at the fireplace this Christmas with the EKTA Living Firekeeper. Its design aesthetic offers a sleek, informed modernisation of the traditional fireplace poker and bellows. It is ideal for starting or tending fires in woodburning stoves, open fireplaces and outdoor grills. Simply blow on the mouthpiece to revive your fire or use it as a poker to turn your coals. A magnetic rest can be attached to a wall to allow the Firekeeper to be stored in a minimalist way.

The design aesthetic of the Firekeeper offers a sleek, informed modernisation of the traditional fireplace poker and old bulky bellows. It is ideal for starting or tending fires in wood-burning stoves, open fireplaces and outdoor grills. A magnetic rest can be attached to a wall to allow the Firekeeper to be stored in a minimalist way.

### Firekeeper

BY KNUD HOLSCHER

Stainless steel, lacquered Material black steel

Dimensions L670 mm

Black 9912221011

EKTA Living Bymosevej 17, DK-3200, Helsinge +45 70 555 888 | info@ektaliving.com www.ektaliving.com