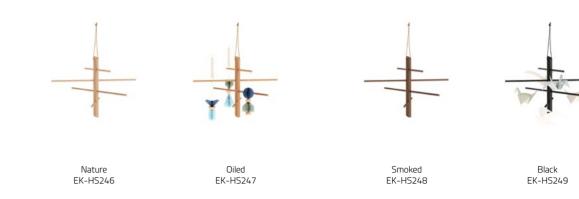

The Christmas ornament collection includes the products "Christmas Sticks Candle", "Christmas Sticks" and "Christmas Sticks Ornaments".

The innovative yet classic tree candle holder "Christmas Sticks Candle" and the simple Christmas tree pendant (with hook) "Christmas Sticks" come with three to four different ornaments. With the "Christmas Sticks Candle", the ornaments act as a counterweight under the candle.