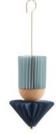

Belt 4 Candles is a modern hide leather candle holder with a no-frills design. It offers space for four candles and is therefore perfect as an Advent candle holder. It can also be used year round with the glass vase that comes with it.