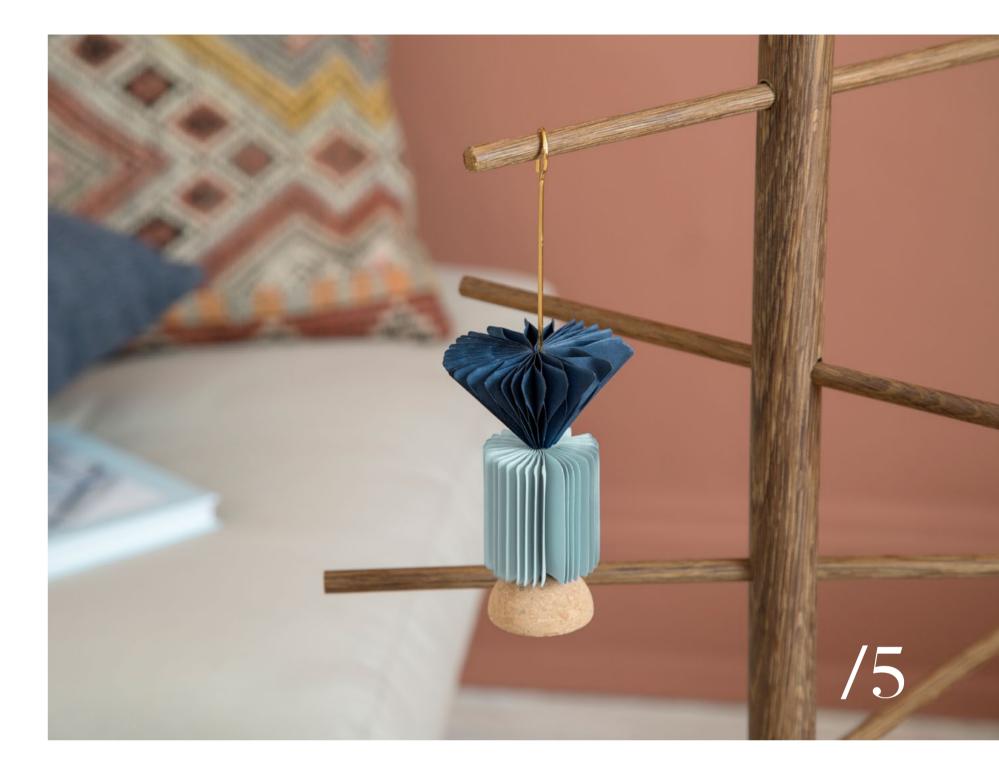

The Christmas ornament collection includes the products "Christmas Sticks Candle", "Christmas Sticks" and "Christmas Sticks Ornaments".

The innovative yet classic tree candle holder "Christmas Sticks Candle" and the simple Christmas tree pendant (with hook) "Christmas Sticks" come with three to four different ornaments. With the "Christmas Sticks Candle", the ornaments act as a counterweight under the candle.