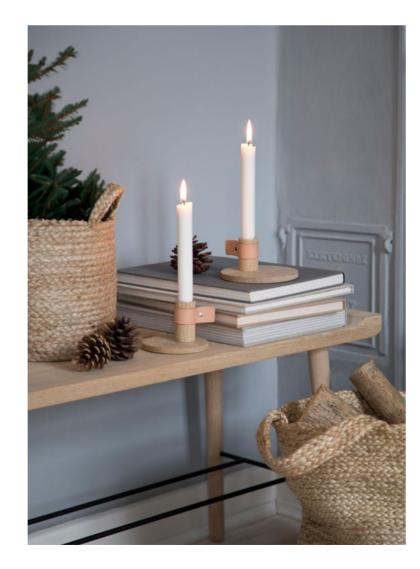

Bright Light is a modern interpretation of the classic chamber candleholder in Nordic simplicity, made from natural materials such as oak and leather.

### Belt 4 Candles

BY WIRTH ENGELUND

Material Core leather Dimensions L630 x H35 mm Includes Glass Tube.

Bright Light / Small

BY WIRTH ENGELUND

Material Oak, leather, metal Dimensions Ø100 x H75 mm

## Bright Light / Big

BY WIRTH ENGELUND

Material Oak, leather, metal Dimensions Ø120 x H65 mm